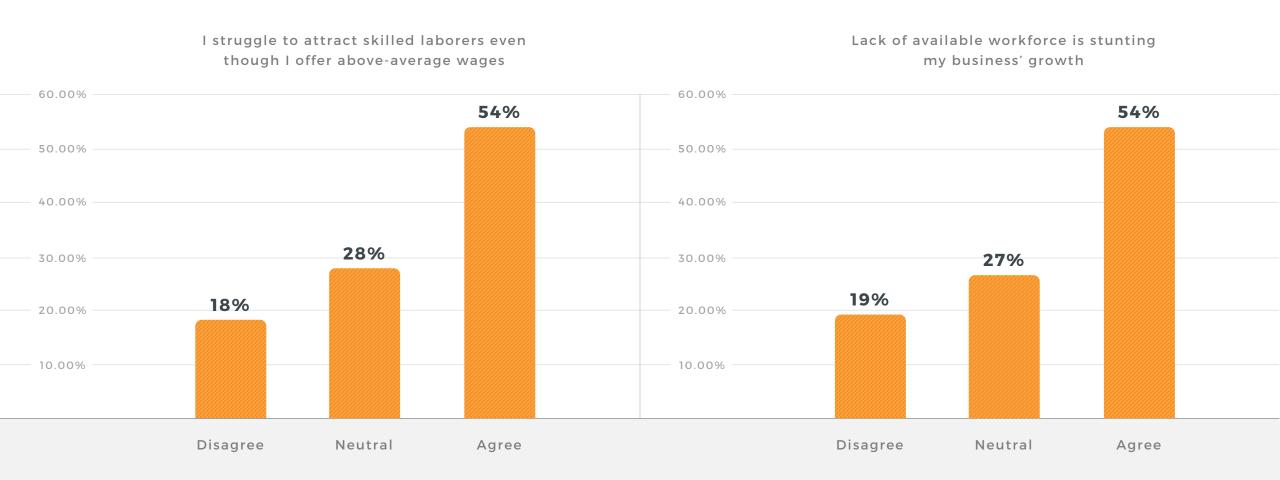

**Q:** How is the labor shortage currently affecting your business?

Q: If the labor shortage continues to worsen, how do you think it will adversely affect your business in the next two years?

**Q:** How likely are you to be working in the skilled trades industry next year?