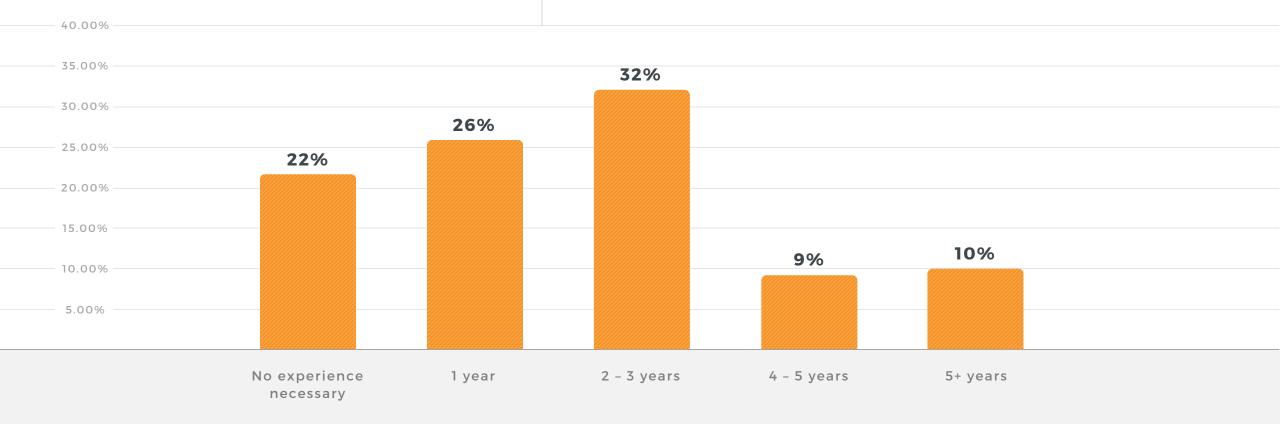

**Q:** How understaffed do you feel with your current number of skilled workers?

**Q:** How do you recruit new skilled laborers for your business? Please select all that apply.

**Q:** When hiring new skilled workers, what is the minimum experience necessary?