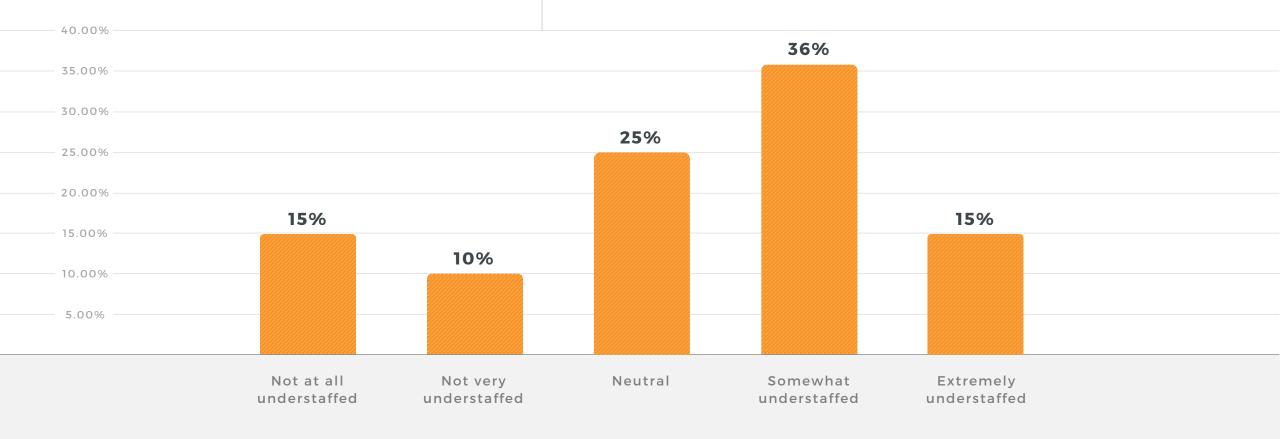

**Q:** How understaffed do you feel with your current number of skilled workers?

**Q:** How do you recruit new skilled laborers for your business? Please select all that apply.

**Q:** When hiring new skilled workers, what is the minimum experience necessary?