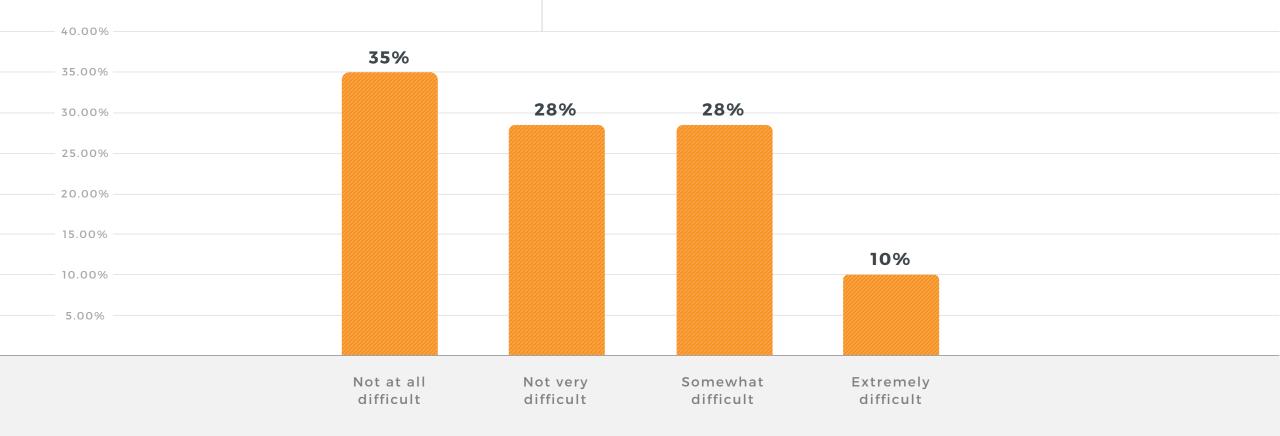

**Q:** How difficult is it to find candidates with [PREVIOUS ANSWER] years of experience?

**Q:** How difficult is it to find candidates with no experience?

**Q:** How important are the following when hiring? (actual question not on data sheet)