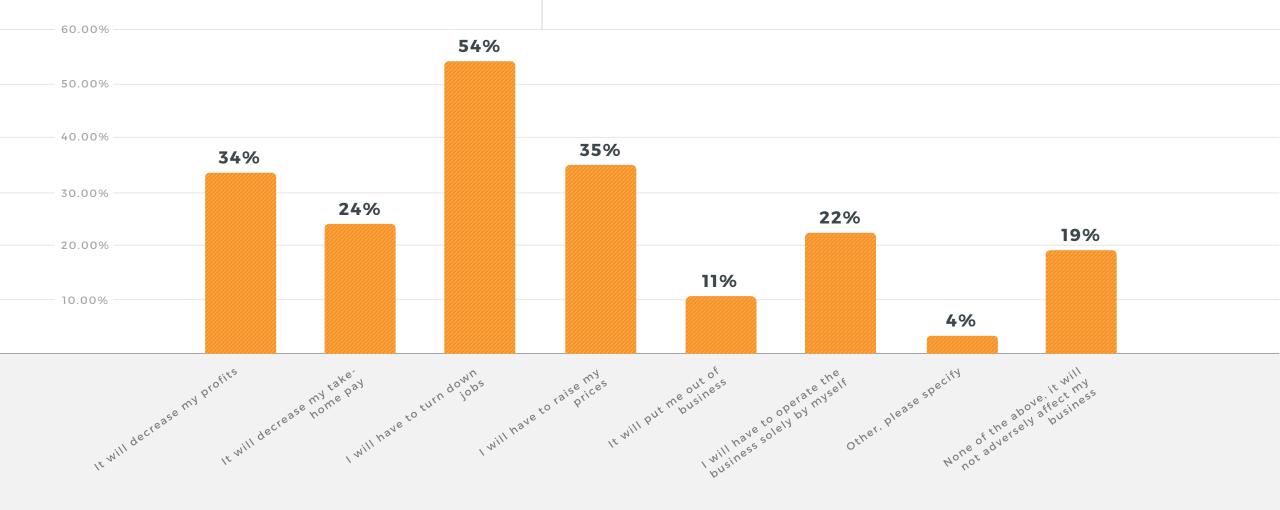

**Q:** How is the labor shortage currently affecting your business?

Q: If the labor shortage continues to worsen, how do you think it will adversely affect your business in the next two years?

**Q:** How likely are you to be working in the skilled trades industry next year?