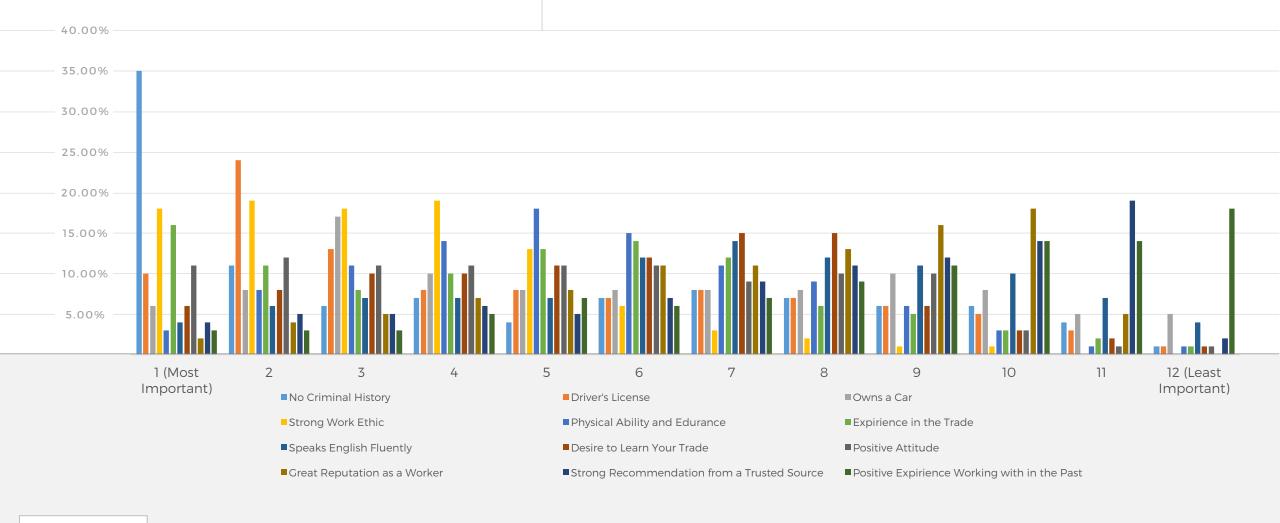

**Q:** Please rank the following attributes from most important to least important when considering whether to hire a skilled worker.

Q: How are you trying to attract skilled laborers to work for your business? Please select all that apply.