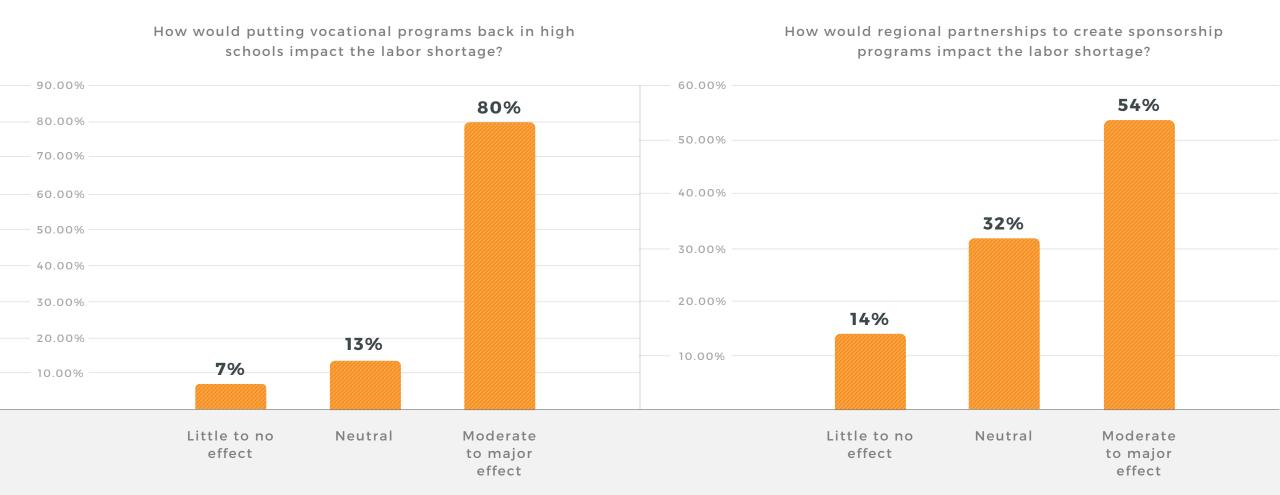

**Q:** What is the average hourly salary for an entry level worker in your trade?

**Q:** Which of the following, if any, would you be willing to do to help increase the availability of skilled laborers in your trade?

**Q:** How is the labor shortage currently affecting your business?

Q: If the labor shortage continues to worsen, how do you think it will adversely affect your business in the next two years?

**Q:** How likely are you to be working in the skilled trades industry next year?