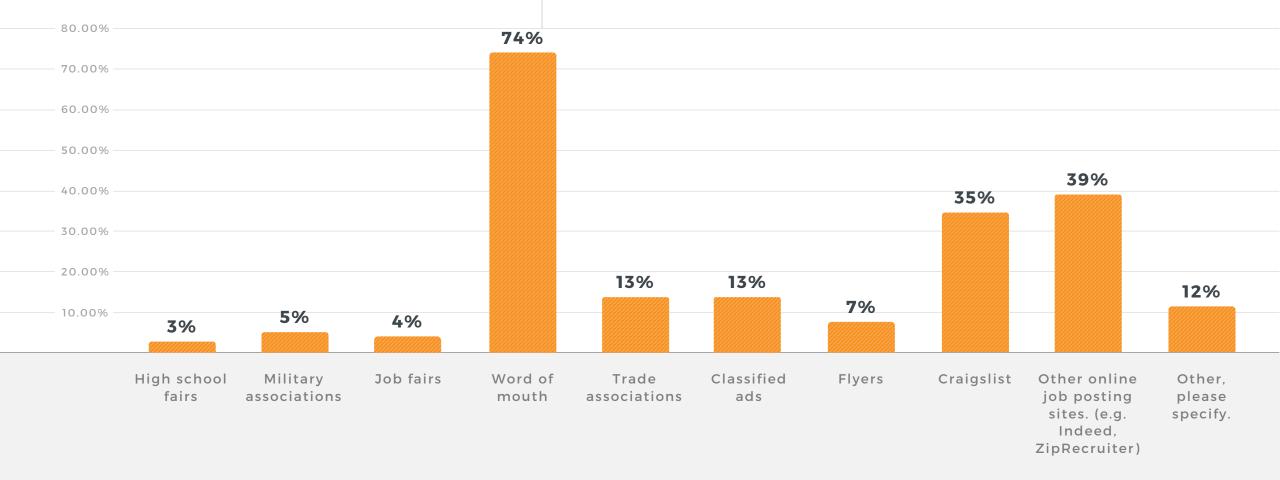

**Q:** How understaffed do you feel with your current number of skilled workers?

**Q:** How do you recruit new skilled laborers for your business? Please select all that apply.

**Q:** When hiring new skilled workers, what is the minimum experience necessary?