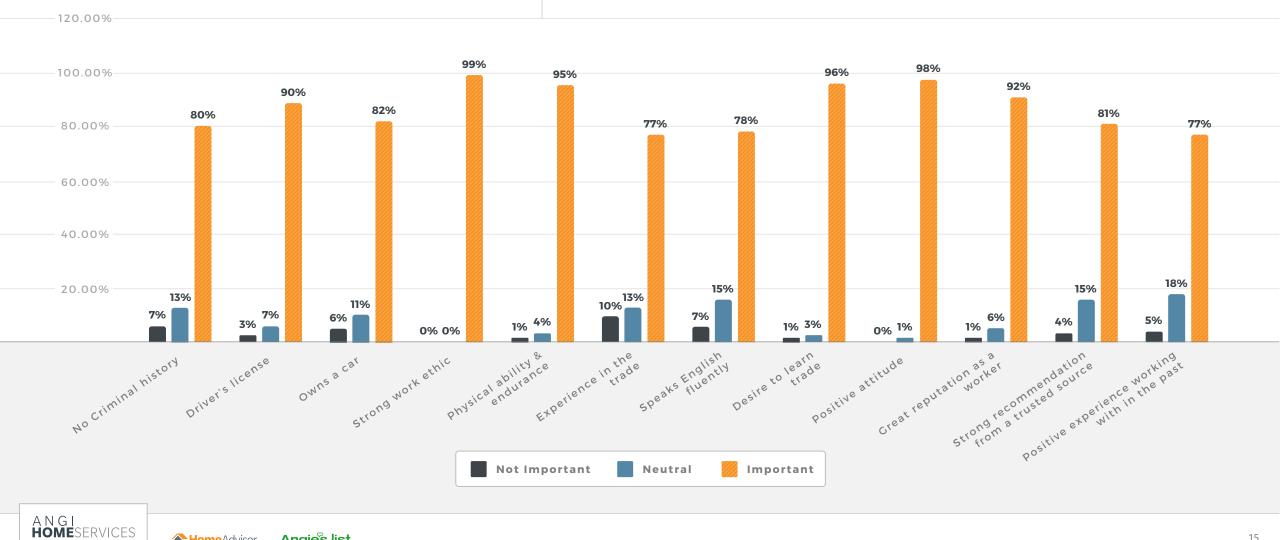

**Q:** How difficult is it to find candidates with [PREVIOUS ANSWER] years of experience?

**Q:** How difficult is it to find candidates with no experience?

**Q:** How important are the following when hiring? (actual question not on data sheet)