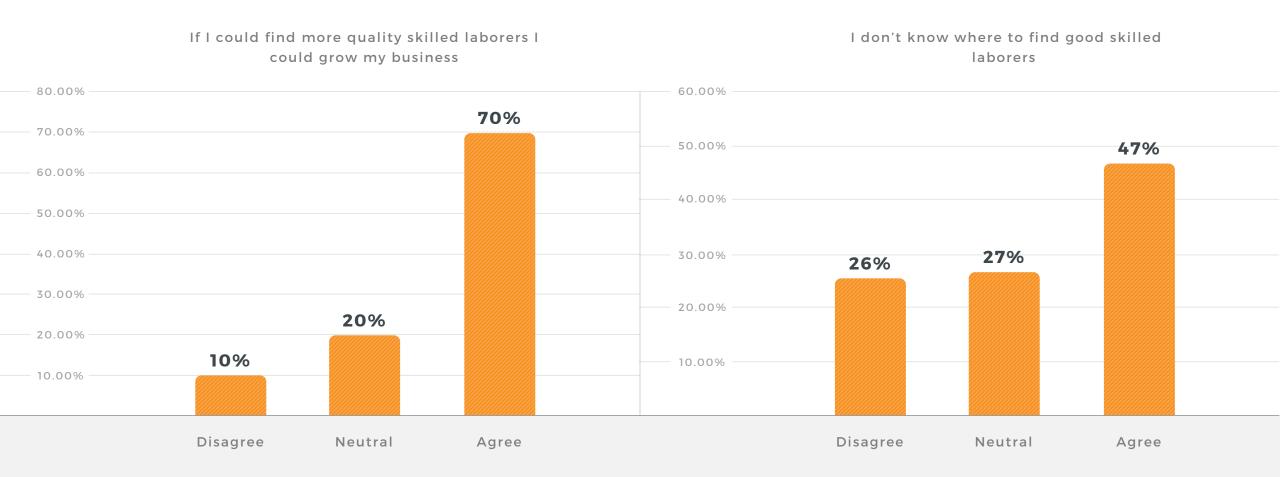

**Q:** How is the labor shortage currently affecting your business?

Q: If the labor shortage continues to worsen, how do you think it will adversely affect your business in the next two years?

**Q:** How likely are you to be working in the skilled trades industry next year?