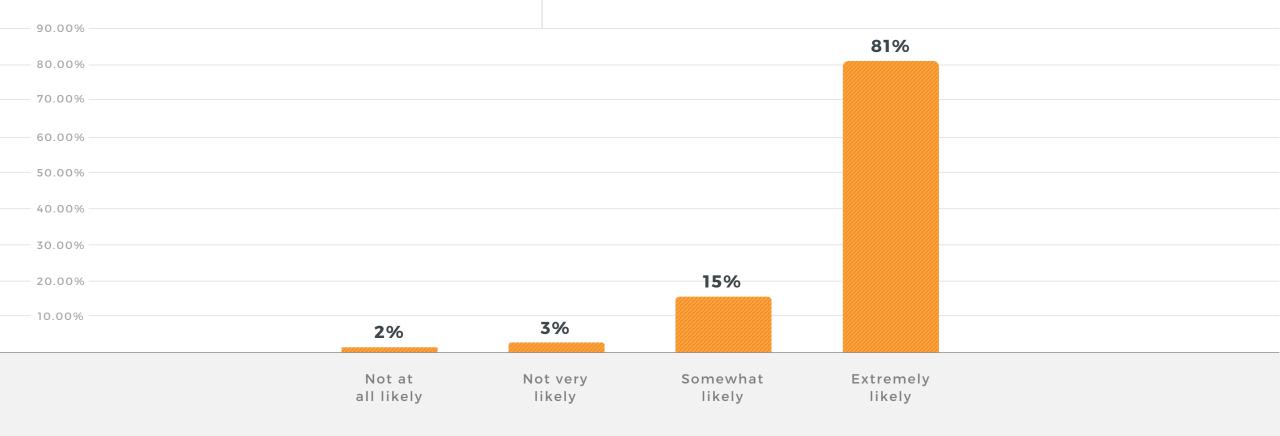

**Q:** How is the labor shortage currently affecting your business?

Q: If the labor shortage continues to worsen, how do you think it will adversely affect your business in the next two years?

**Q:** How likely are you to be working in the skilled trades industry next year?