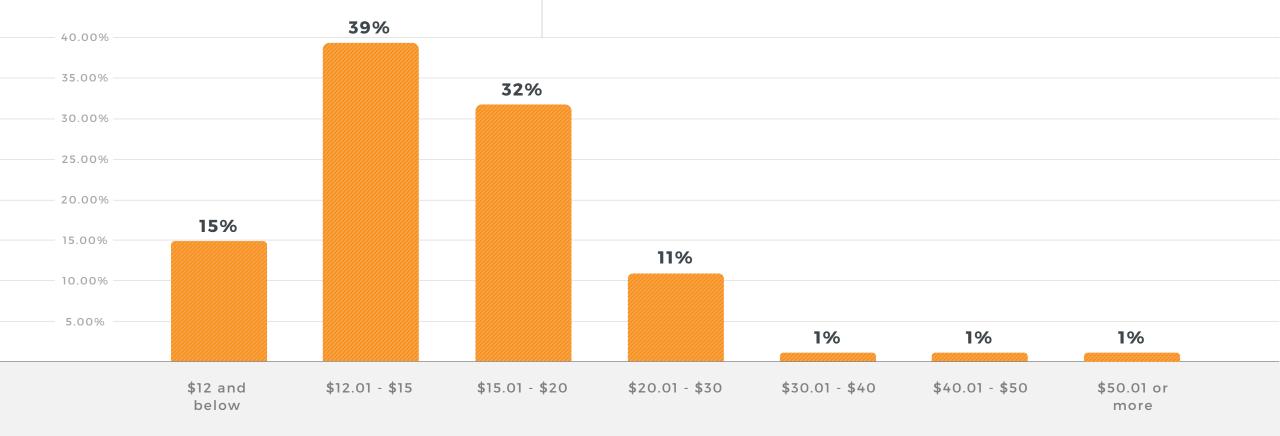

**Q:** What is the average hourly salary for an entry level worker in your trade?

**Q:** Which of the following, if any, would you be willing to do to help increase the availability of skilled laborers in your trade?