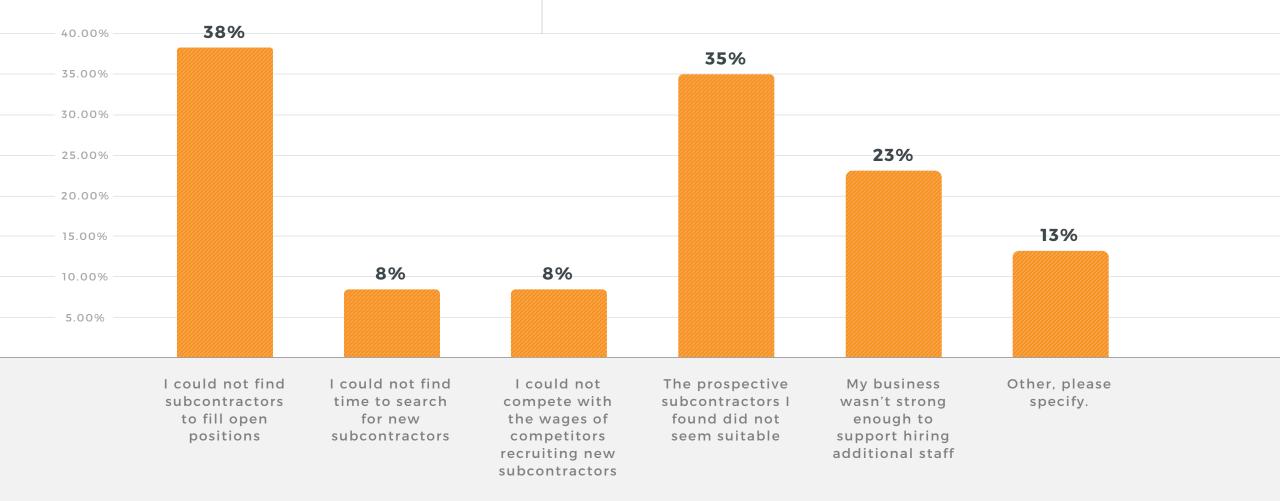

#### Workforce - Subcontractors

**Q:** Which of the following describes the reason you hired fewer subcontractors than planned? Please select all that apply.