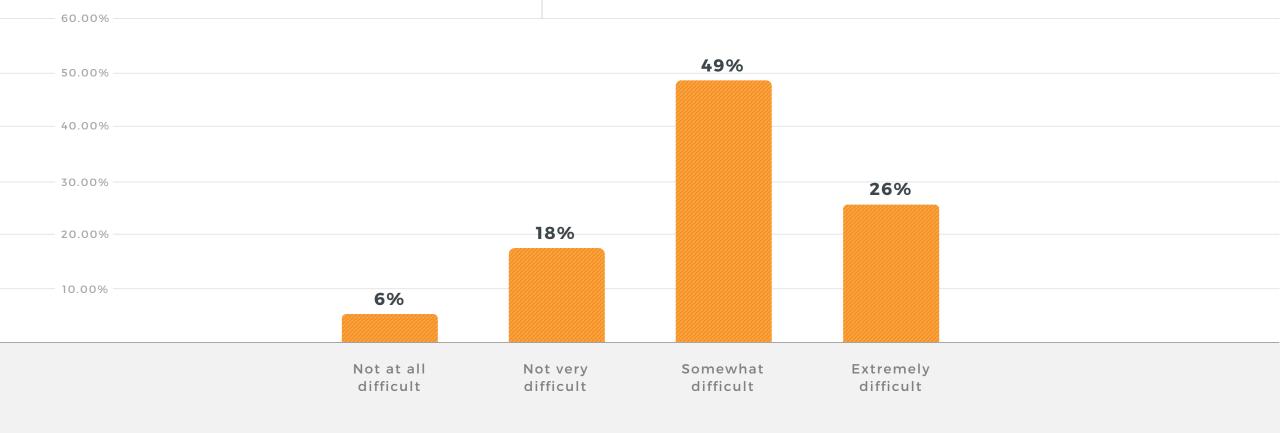

**Q:** How difficult is it to find candidates with [PREVIOUS ANSWER] years of experience?

**Q:** How difficult is it to find candidates with no experience?

**Q:** How important are the following when hiring? (actual question not on data sheet)