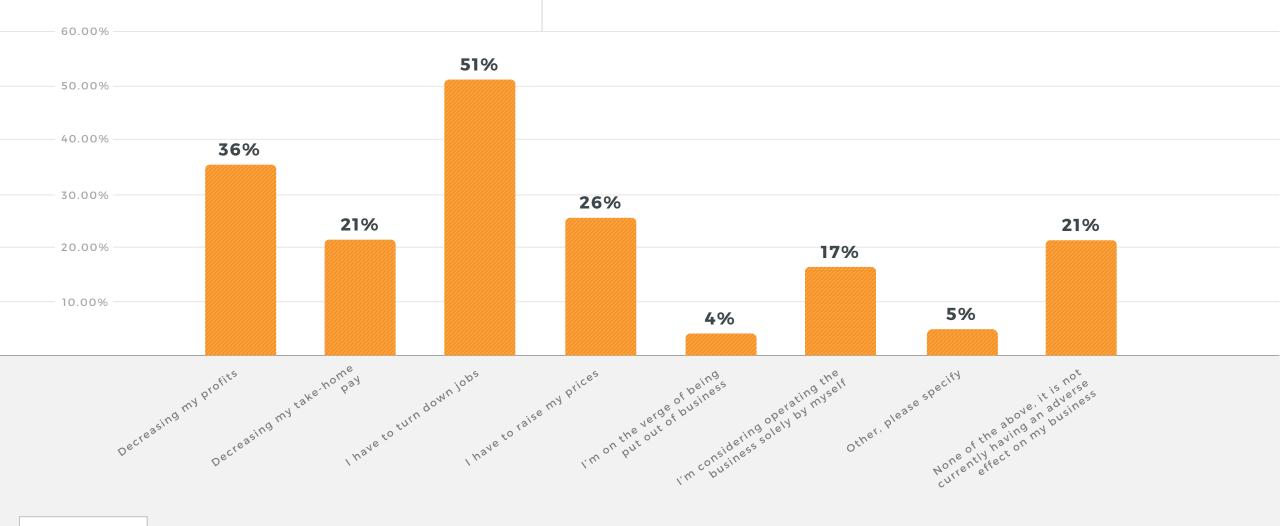

**Q:** How is the labor shortage currently affecting your business?

Q: If the labor shortage continues to worsen, how do you think it will adversely affect your business in the next two years?

**Q:** How likely are you to be working in the skilled trades industry next year?