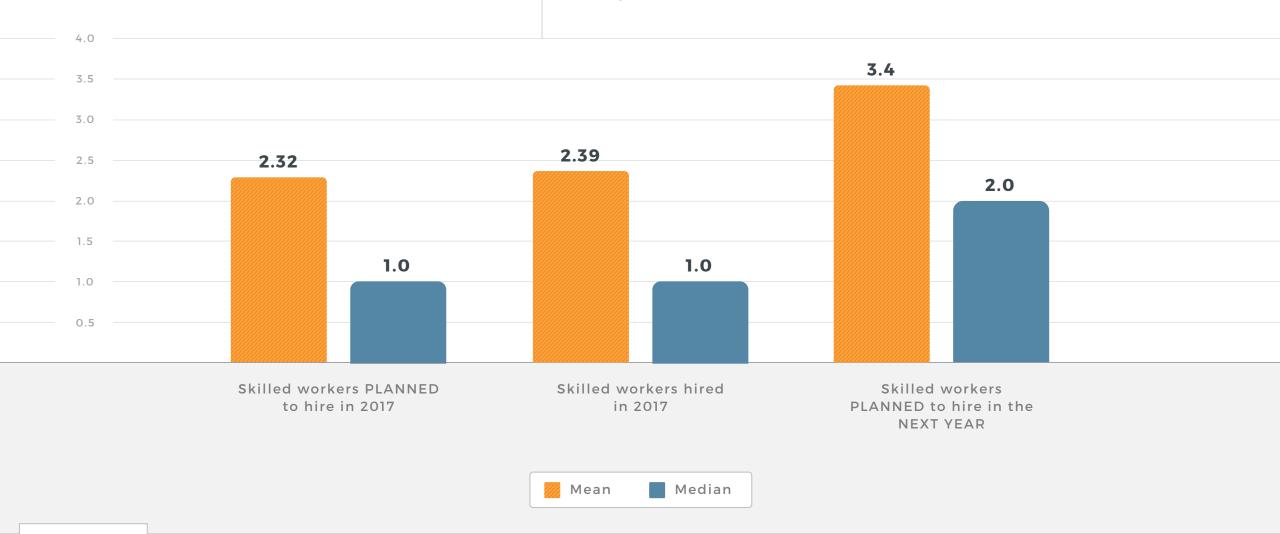

#### Workforce - Skilled Workers

**Q:** How many SKILLED WORKERS did you plan to hire at the beginning of the previous year?

Q: How many SKILLED WORKERS did you hire in the previous year?

**Q:** How many SKILLED WORKERS do you plan to hire in the next year?