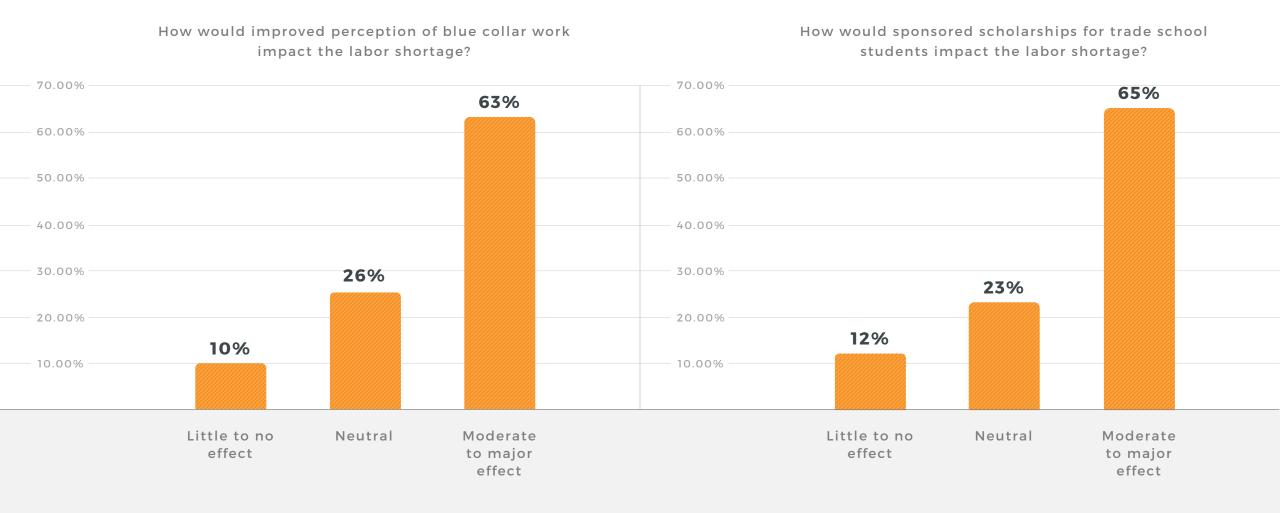

**Q:** What is the average hourly salary for an entry level worker in your trade?

**Q:** Which of the following, if any, would you be willing to do to help increase the availability of skilled laborers in your trade?

**Q:** How is the labor shortage currently affecting your business?

Q: If the labor shortage continues to worsen, how do you think it will adversely affect your business in the next two years?

**Q:** How likely are you to be working in the skilled trades industry next year?