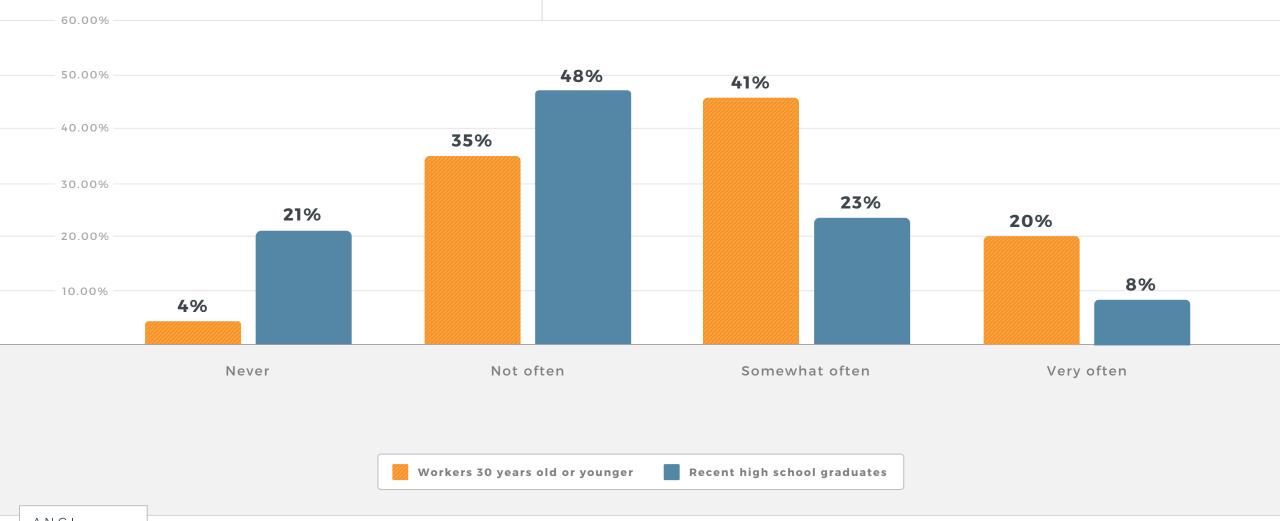

#### Workforce

**Q:** How often do you see the following groups of people joining the skilled trades industry?

**Q:** What category below best represents the most common age group of candidates applying to open positions for the skilled trades?