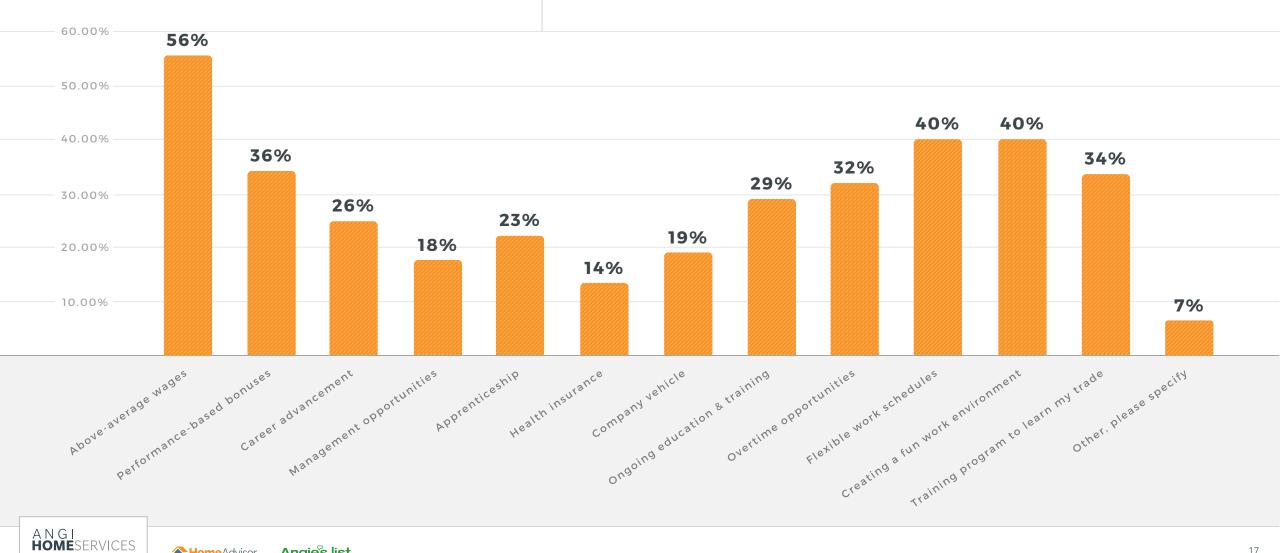

**Q:** What is the average hourly salary for an entry level worker in your trade?

**Q:** Which of the following, if any, would you be willing to do to help increase the availability of skilled laborers in your trade?