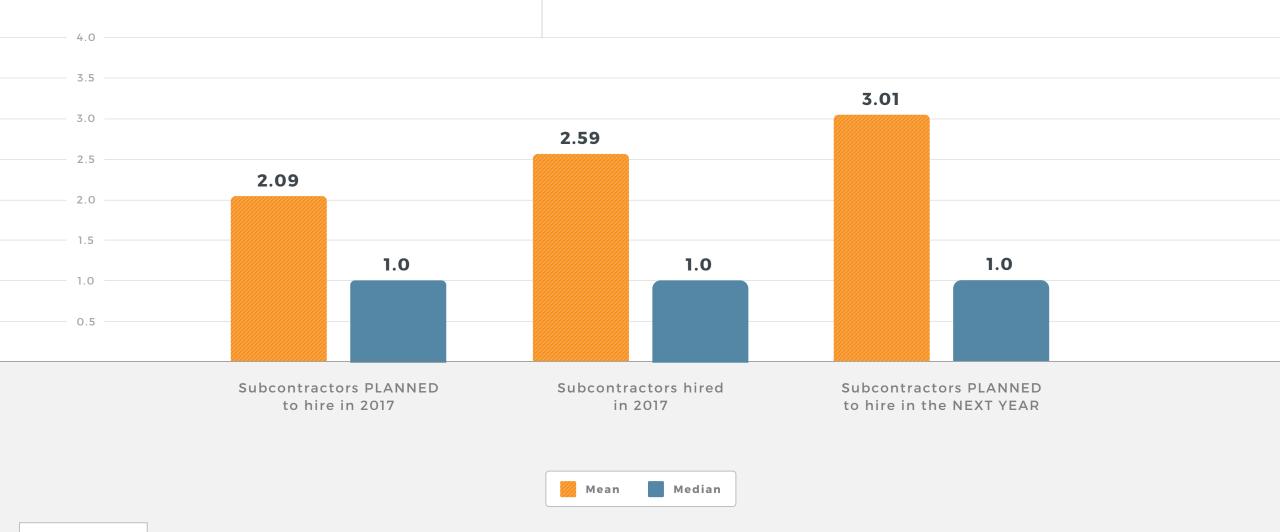

#### Workforce - Subcontractors

Q: How many SUBCONTRACTORS did you plan to hire at the beginning of 2017?

**Q:** How many SUBCONTRACTORS did you hire in 2017?

Q: How many SUBCONTRACTORS do you plan to hire in the next year?