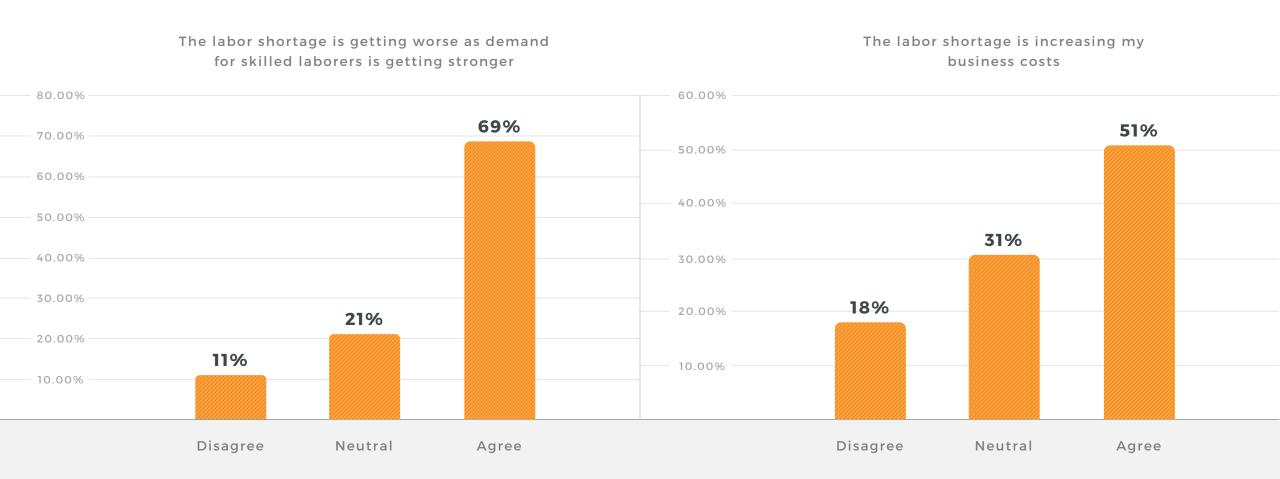

**Q:** How is the labor shortage currently affecting your business?

Q: If the labor shortage continues to worsen, how do you think it will adversely affect your business in the next two years?

**Q:** How likely are you to be working in the skilled trades industry next year?