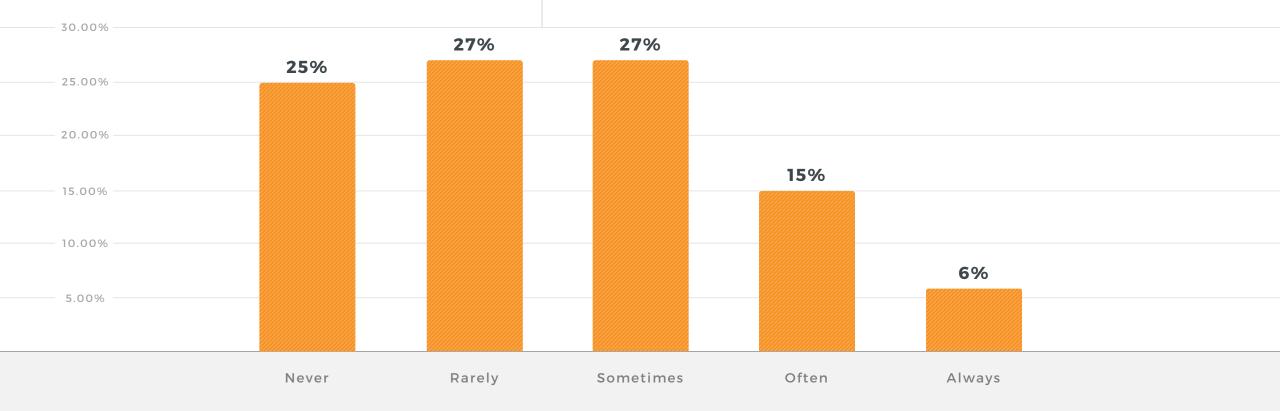

#### METHODOLOGY:

#### **2018 Trade Labor Shortage Survey:**

The 2018 Trade Labor Shortage Survey was developed by HomeAdvisor's internal research team. The survey was conducted from April 9-September 4 among over 800 professionals in the HomeAdvisor and Angie's List networks.



#### Workforce - Skilled Workers

**Q:** How many SKILLED WORKERS did you plan to hire at the beginning of the previous year?

Q: How many SKILLED WORKERS did you hire in the previous year?

**Q:** How many SKILLED WORKERS do you plan to hire in the next year?





#### Workforce - Skilled Workers

**Q:** Which of the following describes the reason you hired fewer skilled laborers than planned? Please select all that apply.





#### Workforce - Subcontractors

**Q:** How often do you hire subcontractors?





#### Workforce - Subcontractors

Q: How many SUBCONTRACTORS did you plan to hire at the beginning of 2017?

**Q:** How many SUBCONTRACTORS did you hire in 2017?

Q: How many SUBCONTRACTORS do you plan to hire in the next year?







#### Workforce - Subcontractors

**Q:** Which of the following describes the reason you hired fewer subcontractors than planned? Please select all that apply.





#### Workforce

**Q:** How often do you see the following groups of people joining the skilled trades industry?





**Q:** What category below best represents the most common age group of candidates applying to open positions for the skilled trades?







**Q:** How understaffed do you feel with your current number of skilled workers?





**Q:** How do you recruit new skilled laborers for you