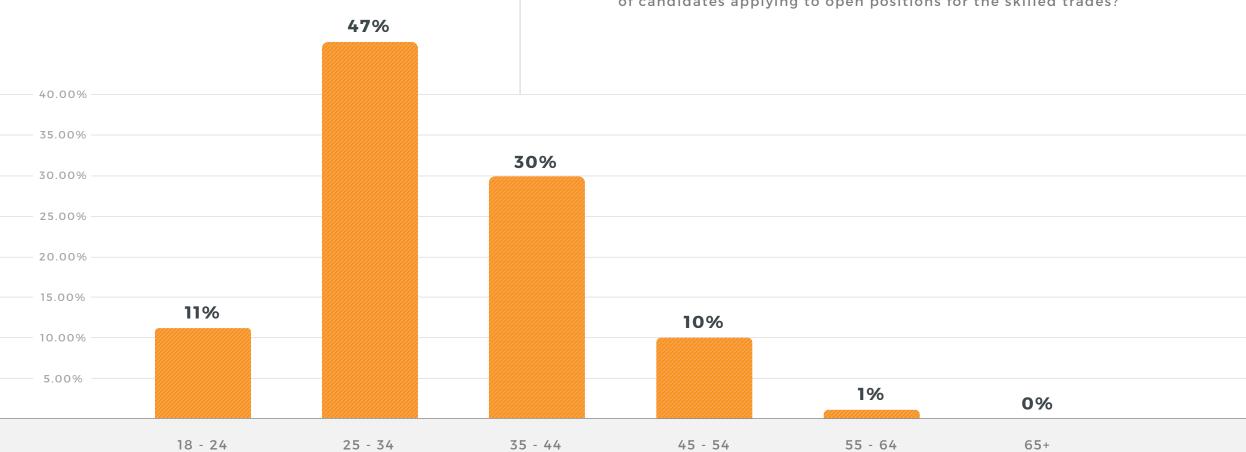

#### Workforce

**Q:** How often do you see the following groups of people joining the skilled trades industry?

**Q:** What category below best represents the most common age group of candidates applying to open positions for the skilled trades?