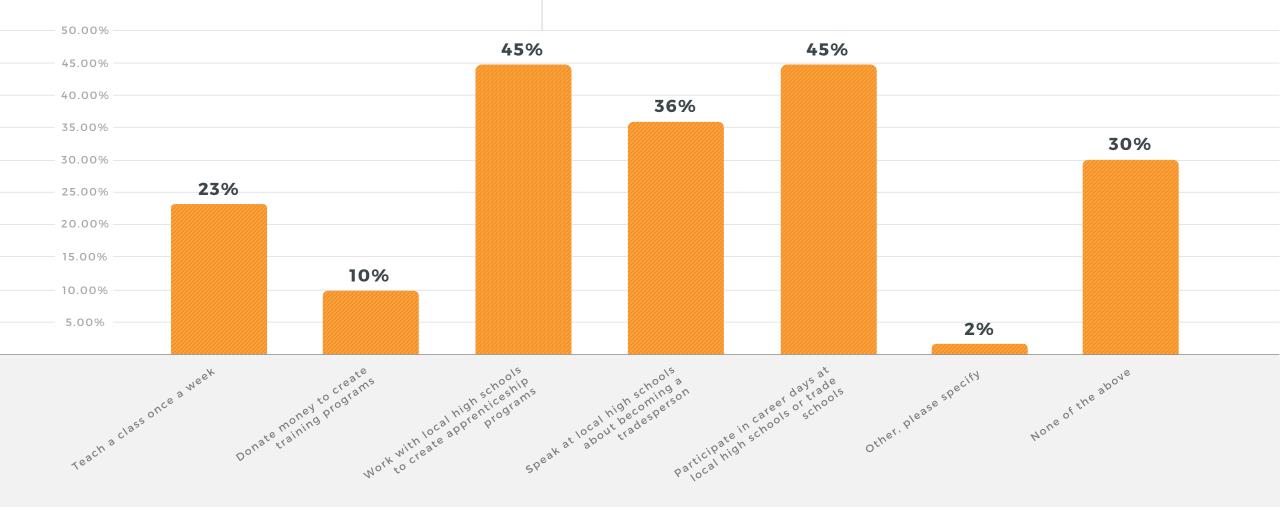

**Q:** What is the average hourly salary for an entry level worker in your trade?

**Q:** Which of the following, if any, would you be willing to do to help increase the availability of skilled laborers in your trade?