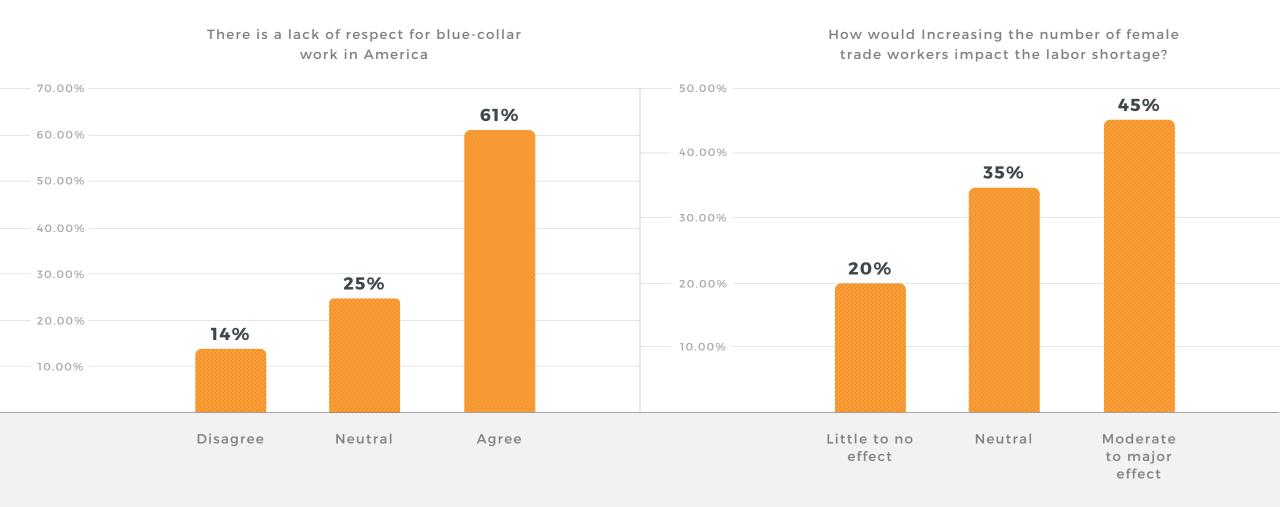

**Q:** How is the labor shortage currently affecting your business?

Q: If the labor shortage continues to worsen, how do you think it will adversely affect your business in the next two years?

**Q:** How likely are you to be working in the skilled trades industry next year?