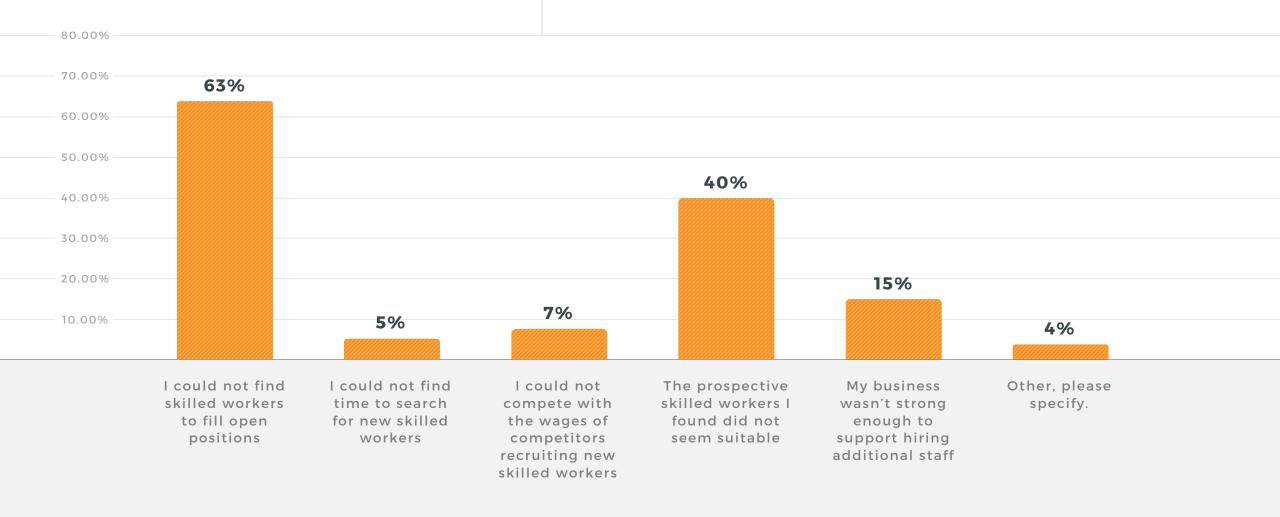

#### Workforce - Skilled Workers

**Q:** Which of the following describes the reason you hired fewer skilled laborers than planned? Please select all that apply.